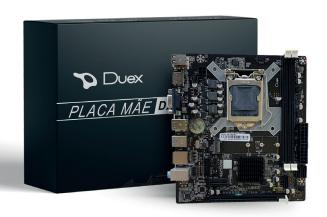

## PLACA MÃE DX H81ZG M.2

## *ESPECIFICAÇÕES*

Processor Support Intel® Core™ i7/i5/i3/Pentium®/ Celeron® processors

in the LGA1150 package.. Support Intel 4th generation multi-core

Chipset Intel® H81

On-Board graphics Integrated Graphics Processor

Memory Support Dual Channel DDR3 1333/1600MHz Memory, up to 16GB

Dimm 2 x Memory Slots (Max. up to 8GB each)

LAN On boardRealtek® RTL8105E 100/1000 GIGABIT LAN

Audio Chip integrated by Realtek ALC662 on board, Supports 6-channel audio-out

Slot 1 x PCl Express x16 Slot

Storage 2 x SATA 2.0 port +2 x SATA 3.0 port

Internal I/O Ports 1 x 24-pin ATX Power Connetor

1 x 4-pin ATX 12V Power Connetor

1 x USB 3.0 connector support additional 2 USB 3.0 ports

1 x Front panel audio connector 1 x System Panel connector

1 x M.2

Back I/O Ports 1 x USB 2.0 keyboard port

1 x USB 2.0 mouse port

1 x VGA 1 x HDMI 2x USB 2.0 2x USB 3.0 1 x LAN jack 3 x Audio jack

BIOS AMI BIOS

Form Factor Micro ATX - 190\*170 mm

Accessories 1 x Driver CD

1 x User Manual 1 x I/O Backboard 1 x SATA cable