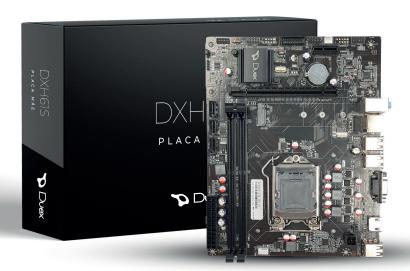

## PLACA MÃE DX H61S ESPECIFICAÇÕES

Processor (CPU): Supports Intel Core i7/i5/i3 processors/Intel Pentium processors Intel Celeron processors in the LGA1155 package.

Chipset: Intel H61 Express Chipset

Memory: 2 x 1.5V DDR3 DIMM Sockets Supporting up to 16 GB of System Memory, Support for DDR3 1600/1333 MHz Memory Modules.

Slots: 1 \* PCI Express 16x Slot

1 \* PCI Express 1x Slot Storage: 3 \* Serial SATA 2.0 devices 1 \* M.2 Nyme

Internal I/O Connectors:

- 1 \* 24-pin ATX Power Connector
- 1 \* 4-pin ATX 12V Power Connector
- 2 \* USB2.0
- 1 \* Front Panel Audio Connector
- 1 \* System Panel Connector
- 1 \* COM PIN

Back Panel I/O Ports: 1 \* VGA e 1 \* HDMI LAN: Realtek® RT8105E LAN Chip (10/100/1000Mbit) Audio: Chip Integrated by Realtek ALC661, Supports 5.1-channel Audio-out Form Factor: Micro ATX (170\*190mm)